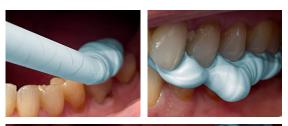

# A Legacy VPS Bite **Registration for Decades**

For decades, Blu-Mousse®, has been the bite registration material of choice for discerning dental clinicians worldwide. These astute dentists appreciate the ability of Blu-Mousse to precisely capture the interocclusal relationship, which enables labs to deliver crowns that often need minimal or no occlusal adjustment.

- Stays stacked on the occlusal surface during placement.
- ~ Optimal consistency allows patient to naturally close with zero resistance while capturing every detail.
- Hardens to a plaster-like final set with a durometer of 88 to ensure precise articulations.
- Does not distort between the time the bite is taken and when the lab articulates the models.
- Resists breakage on removal from the mouth, during trimming of ~ excess flash and when used to position models during articulation.