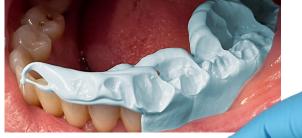

# A Legacy VPS Bite **Registration for Decades**

For decades, Blu-Mousse®, has been the bite registration material of choice for discerning dental clinicians worldwide. These astute dentists appreciate the ability of Blu-Mousse to precisely capture the interocclusal relationship, which enables labs to deliver crowns that often need minimal or no occlusal adjustment.

- Stays stacked on the occlusal surface during placement.
- ~ Optimal consistency allows patient to naturally close with zero resistance while capturing every detail.
- Hardens to a plaster-like final set with a durometer of 88 to ensure precise articulations.
- Does not distort between the time the bite is taken and when the lab articulates the models.
- Resists breakage on removal from the mouth, during trimming of ~ excess flash and when used to position models during articulation.

### Additional Clinical Applications

- Scannable using latest technologies
- A matrix for fabricating direct and indirect provisionals.

| SKU#  | DESCRIPTION           | SET TIME | SCENT        |                                                                                                                 |
|-------|-----------------------|----------|--------------|-----------------------------------------------------------------------------------------------------------------|
| S457S | Blu-Mousse Super-Fast | 30 Sec.  | Unscented    | Blu-Mousse®<br>and Green-Mousse®<br>Kits include:<br>• (2) 50ml cartridges<br>(100ml ttl.)<br>• (6) Mixing tips |
| S448S | Blu-Mousse Super-Fast | 30 Sec.  | Peppermint 🥭 |                                                                                                                 |
| S440S | Blu-Mousse 60         | 60 Sec.  | Unscented    |                                                                                                                 |
| S438S | Blu-Mousse Classic    | 2 Min.   | Unscented    |                                                                                                                 |
| S437S | Blu-Mousse Classic    | 2 Min.   | Peppermint 🥖 |                                                                                                                 |
| S455S | Green-Mousse          | 2 Min.   | Unscented    |                                                                                                                 |